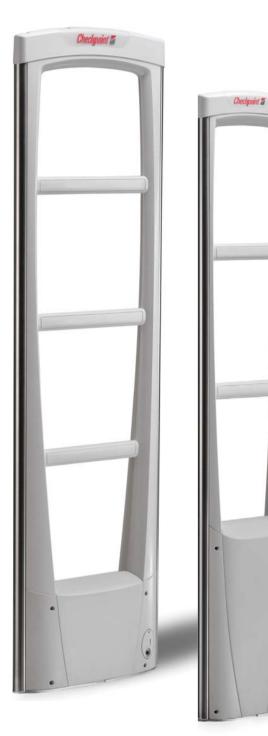

ELECTRONIC ARTICLE SURVEILLANCE ANTENNAS

Deter, Deactivate, Detect

www.CheckpointSystems.com

P10 Dimensions

| HEIGHT : | 1.70 meters / 5.577 feet |
|----------|--------------------------|
| WIDTH :  | 0.49 METERS / 1.607 FEET |
| DEPTH :  | 0.11 meters / 0.360 feet |

If only everything else in store was as reliable. We'll take care of your merchandise availability needs, leaving you to take care of your customers.

The EVOLVE iRange P10 is a robust aesthetically pleasing antenna, designed to withstand tough retail environments such as supermarkets and hypermarkets, pharmacies, DIY stores and garden centers.