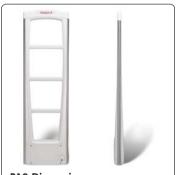

The EVOLVE iRange P20 is a slimmer alternative to the P10 antenna, designed to withstand the same tough environments, but where space is at a premium.

www.CheckpointSystems.com

Helping Retailers Grow Profitably