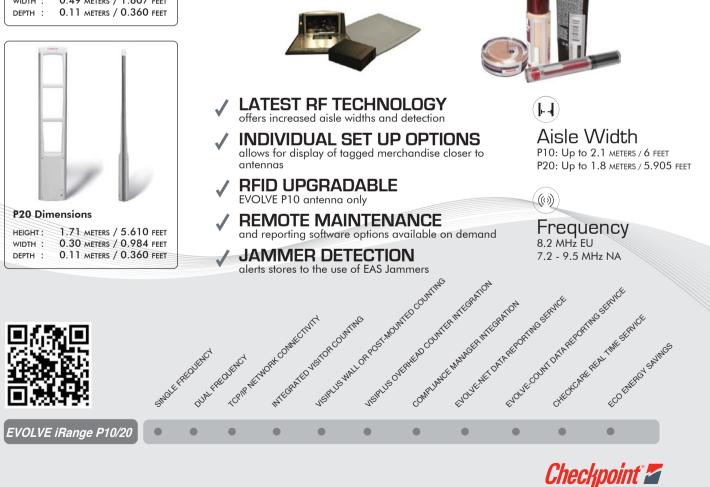

## EVOLVE<sup>™</sup> iRANGE P10/P20 Deter, Deactivate, Detect

True to its name, Checkpoint's EVOLVE range of antennas, has evolved. The next generation of intelligent solutions from Checkpoint is now available - The EVOLVE iRange. This portfolio of solutions utilizes the latest in technology to enable easy to install upgrades when new features are available. Only Checkpoint offers best-in-class, high performing and reliable products so retailers can feel confident investing in our solutions. We partner with retailers to determine the best fit solution for their store environment and to help them understand the return on investment, leaving

If only everything else in store was as reliable. We'll take care of your merchandise availability needs, leaving you to take care of your customers.

The EVOLVE iRange P10 is a robust aesthetically pleasing antenna, designed to withstand tough retail environments such as supermarkets and hypermarkets, pharmacies, DIY stores and garden centers.

The EVOLVE iRange P20 is a slimmer alternative to the P10 antenna, designed to withstand the same tough environments, but where space is at a premium.

www.CheckpointSystems.com

Helping Retailers Grow Profitably